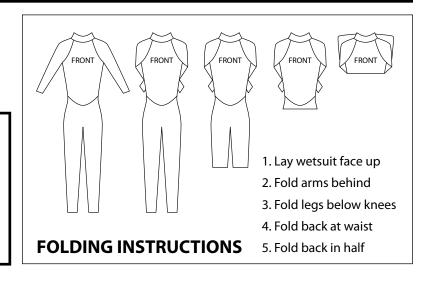

## 3. SHIP YOUR ITEM

Please fold as shown. Include original tags & packaging. Do NOT crumple in a package that is too small.